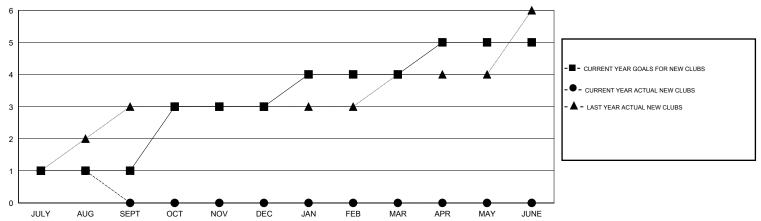

## GOALS AND ACTUAL NEW CLUBS CUMULATIVE

## LOCATION HONG KONG, CHINA

GMT CA 5

|                          |                  | Clubs            |                  |                  |                          |                    | Members                             |                    |                  |
|--------------------------|------------------|------------------|------------------|------------------|--------------------------|--------------------|-------------------------------------|--------------------|------------------|
|                          | RESUL            | TS FOR 2016-2017 |                  |                  | RESULTS FOR 2016-2017    |                    |                                     |                    |                  |
| QUARTER                  | NEW CLUB<br>GOAL | NEW CLUBS        | DROPPED<br>CLUBS | NET<br>GAIN/LOSS | QUARTER                  | NEW MEMBER<br>GOAL | CHARTER AND<br>NEW MEMBERS<br>ADDED | DROPPED<br>MEMBERS | NET<br>GAIN/LOSS |
| JULY/AUG/SEPT            | 1                | 1                | 0                | 1                | JULY/AUG/SEPT            | 80                 | 116                                 | 102                | 14               |
| OCT/NOV/DEC  JAN/FEB/MAR | 1                | 0<br>0           | 0<br>0           | 0<br>0           | OCT/NOV/DEC  JAN/FEB/MAR | 100<br>80          | 0<br>0                              | 0<br>0             | 0<br>0           |
| APR/MAY/JUNE             | 1                | 0                | 0                | 0                | APR/MAY/JUNE             | 60                 | 0                                   | 0                  | 0                |