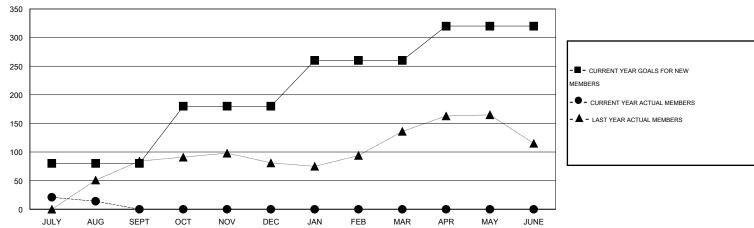

## GOALS AND ACTUAL MEMBERS CUMULATIVE

| DROPPED CLUBS: 0  DROPPED MEMBERS |     | 38 CLUBS OF 80 ADDED 1 OR MORE NEW MEMBERS | GENDER DISTRIBU<br>MALE<br>FEMALE | ITION<br>1,469 (73.38%)<br>533 (26.62%) |    |
|-----------------------------------|-----|--------------------------------------------|-----------------------------------|-----------------------------------------|----|
| DECEASED                          | 1   | CLICK HERE FOR HEALTH                      | FAMILY UNIT MEMBERS               |                                         | 63 |
| CLUB CANCELLED                    | 0   | ASSESSMENT DATA                            |                                   |                                         |    |
| OTHER                             | 101 |                                            | HEAD OF HOUSEHOLD                 |                                         |    |
| TOTAL                             | 102 |                                            | NON-HEAD OF HOUSEHOLD             |                                         |    |

## LOCATION HONG KONG, CHINA

GMT CA 5

|                          |                  | Clubs            |                  |                  |                          |                    | Members                             |                    |                  |
|--------------------------|------------------|------------------|------------------|------------------|--------------------------|--------------------|-------------------------------------|--------------------|------------------|
|                          | RESUL            | TS FOR 2016-2017 |                  |                  | RESULTS FOR 2016-2017    |                    |                                     |                    |                  |
| QUARTER                  | NEW CLUB<br>GOAL | NEW CLUBS        | DROPPED<br>CLUBS | NET<br>GAIN/LOSS | QUARTER                  | NEW MEMBER<br>GOAL | CHARTER AND<br>NEW MEMBERS<br>ADDED | DROPPED<br>MEMBERS | NET<br>GAIN/LOSS |
| JULY/AUG/SEPT            | 1                | 1                | 0                | 1                | JULY/AUG/SEPT            | 80                 | 116                                 | 102                | 14               |
| OCT/NOV/DEC  JAN/FEB/MAR | 1                | 0<br>0           | 0<br>0           | 0<br>0           | OCT/NOV/DEC  JAN/FEB/MAR | 100<br>80          | 0<br>0                              | 0<br>0             | 0<br>0           |
| APR/MAY/JUNE             | 1                | 0                | 0                | 0                | APR/MAY/JUNE             | 60                 | 0                                   | 0                  | 0                |